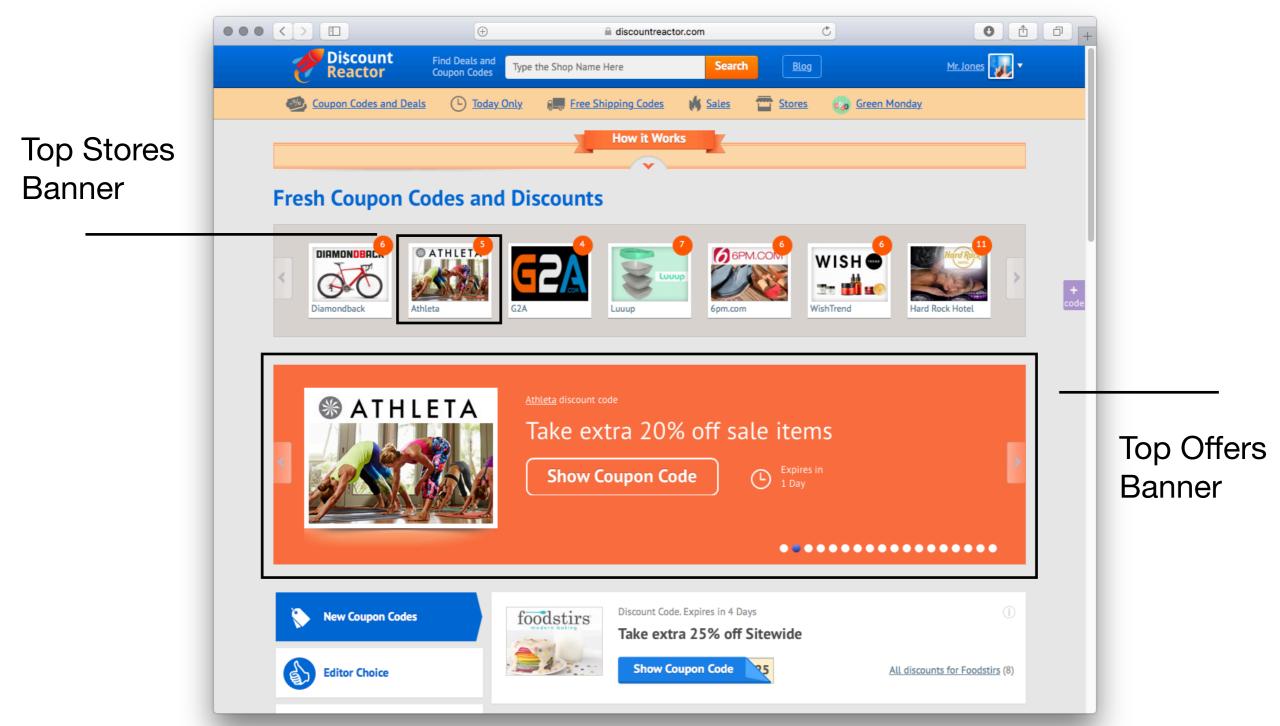

### **General Statistics**

- Monthly visits **18000**
- New sessions for a month – 16000
- Page Views **43000**
- High level of conversion
- 46% Female Audience
  54% Male Audience
- Most sold categories -Electronics; Sports; Travel;







## **Main Page Promotion**





## Placement on Pages with Similar Audience



100+ redirects CTR- 6%





## **Email Campaigns**



Active Subscribers – 1000+ Open Rate – 25%

#### Your Brand in our Article



Info@discountreactor.com DiscountReactor.com



### **Side Banners**



Info@discountreactor.com DiscountReactor.com



## Seasonality in Digital Marketing

- January LOW
- February March MIDDLE (St. Valentines Day Sales; Easter Sales)
- April May LOW
- June August HIGH (Summer Sales; 4th of July Sales; Back-to-School Sales)
- September October MIDDLE (Labor Day Sales; Halloween Sales)
- November December HIGH (Black Friday; Cyber Monday; Christmas Sales)



# Price for Package – \$500/month



#### Package includes

- ✓ placement on front page banners
- ✓ placement on stores with similar audience
- √ banner i