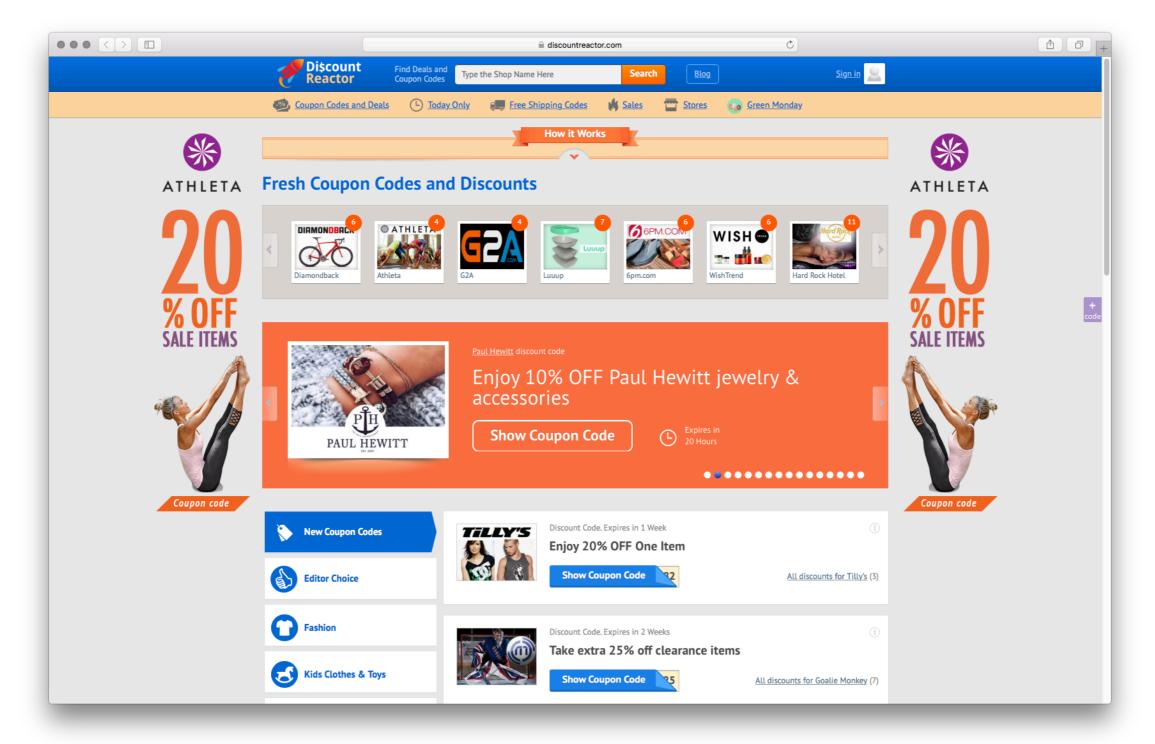

## **Main Page Promotion**

## Placement on Pages with Similar Audience

100+ redirects CTR- 6%