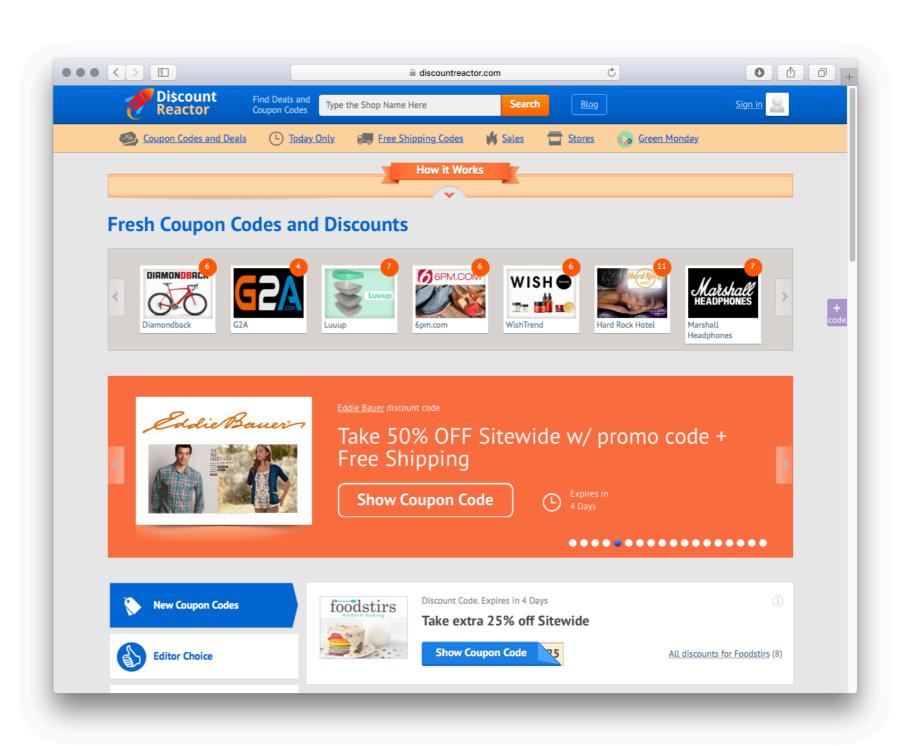

### **General Statistics**

- Monthly visits **18000**
- New sessions for a month – 16000
- Page Views **43000**
- High level of conversion
- 46% Female Audience
  54% Male Audience
- Most sold categories -Electronics; Sports; Travel;







## **Main Page Promotion**





## Placement on Pages with Similar Audience



100+ redirects CTR- 6%





## **Email Campaigns**



Active Subscribers – 1000+ Open Rate – 25%

#### Your Brand in our Article



Info@discountreactor.com DiscountReactor.com



### **Side Banners**



Info@discountreactor.com DiscountReactor.com



## Seasonality in Digital Marketing

- January LOW
- February March MIDDLE (St. Valentines Day Sales; Easter Sales)
- April May LOW
- June August HIGH (Summer Sales; 4th of July Sales; Back-to-School Sales)
- September October MIDDLE (Labor Day Sales; Halloween Sales)
- November December HIGH (Black Friday; Cyber Monday; Christmas Sales)



# Price for Package – \$500/month



#### Package includes

- ✓ placement on front page banners
- ✓ placement on stores